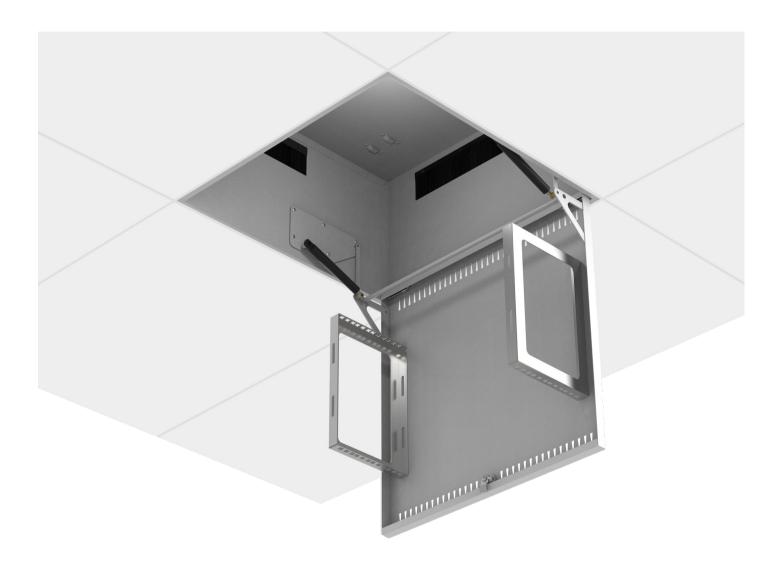

# PRODUCT FEATURES

They are 19" boxes integrated into the suspended ceiling, designed for accessing and sharing services. The convergence of technology to IP requires the building to evolve in terms of network infrastructure. The ISO 11801-6 standard for the overall cabling of user premises supporting distributed services accompanies this change.

Celling Box series Ceiling type 19" Enclosures are the systems that will ensure installation continuity and facilitate changes within the building throughout its lifecycle.

The Celling Box Series is where services are concentrated to provide modularity and scalability to the pre-wiring of the building.

Placed in a suspended ceiling instead of one of the floors; they will integrate unobtrusively into buildings and facilitate post-wiring operations.