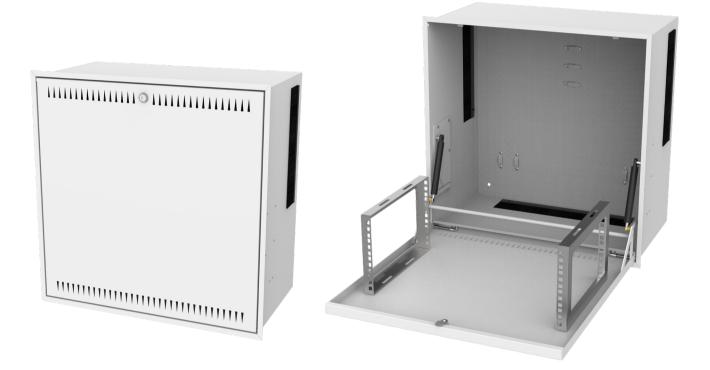

#### Doors

- One point locking system as a standart.
- Doors can be opened to 95 degree.

#### Body

· Brushed cable entry holes available 3 side

## **Mounting Rails**

• 19" Mounting rails; adjustable in depth of the cabinet

• 1.5mm DX51D galvanic

Bottom View

Top View

| Wall Mounted CEILING BOX Series |                     |                     |                              |                   |                    |                                |                        |
|---------------------------------|---------------------|---------------------|------------------------------|-------------------|--------------------|--------------------------------|------------------------|
| Product Code                    | Product Description | Height<br>Size in U | Width <sub>(W)</sub><br>(mm) | Depth (D)<br>(mm) | Height (H)<br>(mm) | Weight<br><sup>(Net)(kg)</sup> | Weight<br>(Gross) (kg) |
| AG-CB02U6060-A                  | 19" CEILING BOX     | 02U                 | 595                          | 595               | 225                | 17                             | 19                     |
| AG-CB02U6060-A                  | 19" CEILING BOX     | 04U                 | 595                          | 595               | 315                | 19                             | 21                     |