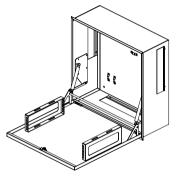

#### Doors

- One point locking system as a standart.
- Doors can be opened to 95 degree.