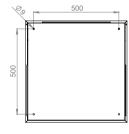

## **Mounting Rails**

• 19" Mounting rails; adjustable in depth of the cabinet

• 1.5mm DX51D galvanic

Bottom View

Top View

| Wall Mounted CEILING BOX Series |                     |                     |                              |                   |                    |                                |                        |
|---------------------------------|---------------------|---------------------|------------------------------|-------------------|--------------------|--------------------------------|------------------------|
| Product Code                    | Product Description | Height<br>Size in U | Width <sub>(W)</sub><br>(mm) | Depth (D)<br>(mm) | Height (H)<br>(mm) | Weight<br><sup>(Net)(kg)</sup> | Weight<br>(Gross) (kg) |
| AG-CB02U6060-A                  | 19" CEILING BOX     | 02U                 | 595                          | 595               | 225                | 17                             | 19                     |
| AG-CB02U6060-A                  | 19" CEILING BOX     | 04U                 | 595                          | 595               | 315                | 19                             | 21                     |