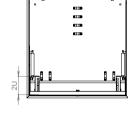

## **Mounting Rails**

• 19" Mounting rails; adjustable in depth of the cabinet

• 1.5mm DX51D galvanic

Bottom View

Top View

| Wall Mounted CEILING BOX Series |                     |                     |                              |                   |                    |                                |                        |
|---------------------------------|---------------------|---------------------|------------------------------|-------------------|--------------------|--------------------------------|------------------------|
| Product Code                    | Product Description | Height<br>Size in U | Width <sub>(W)</sub><br>(mm) | Depth (D)<br>(mm) | Height (H)<br>(mm) | Weight<br><sup>(Net)(kg)</sup> | Weight<br>(Gross) (kg) |
| AG-CB02U6060-A                  | 19" CEILING BOX     | 02U                 | 595                          | 595               | 225                | 17                             | 19                     |
| AG-CB02U6060-A                  | 19" CEILING BOX     | 04U                 | 595                          | 595               | 315                | 19                             | 21                     |