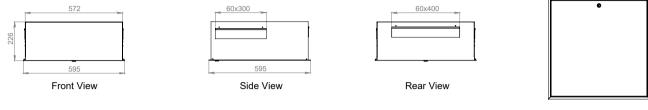

## **Mounting Rails**

• 19" Mounting rails; adjustable in depth of the cabinet

• 1.5mm DX51D galvanic

Bottom View

Top View

| Wall Mounted CEILING BOX Series |                     |                     |                              |                   |                    |                                |                        |
|---------------------------------|---------------------|---------------------|------------------------------|-------------------|--------------------|--------------------------------|------------------------|
| Product Code                    | Product Description | Height<br>Size in U | Width <sub>(W)</sub><br>(mm) | Depth (D)<br>(mm) | Height (H)<br>(mm) | Weight<br><sup>(Net)(kg)</sup> | Weight<br>(Gross) (kg) |
| AG-CB02U6060-A                  | 19" CEILING BOX     | 02U                 | 595                          | 595               | 225                | 17                             | 19                     |
| AG-CB02U6060-A                  | 19" CEILING BOX     | 04U                 | 595                          | 595               | 315                | 19                             | 21                     |