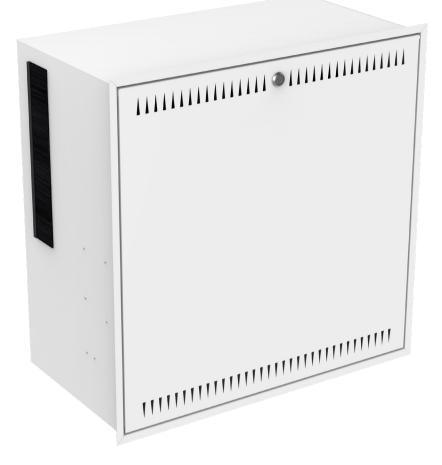

#### Doors

- One point locking system as a standart.
- Doors can be opened to 95 degree.